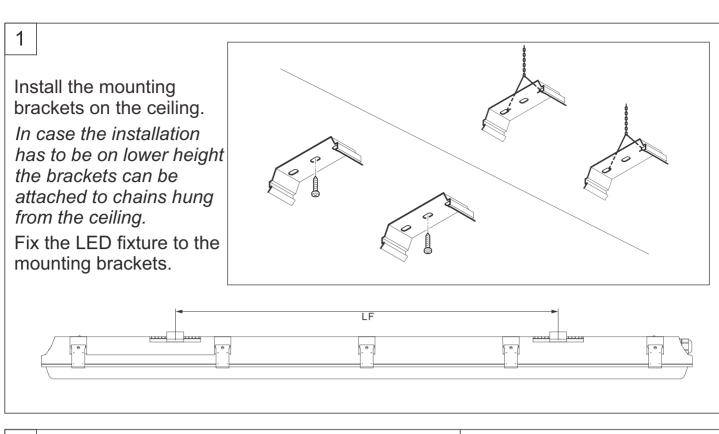

ired in accordance with the latest IEE electrical regulations or the national requirements.

| Product code | Pmax<br>(W) | Voltage<br>Frequency | ССТ                 | CRI |        | LED Light Source<br>Specification | L<br>(mm) | W<br>(mm) | H<br>(mm) | LF<br>(mm) |
|--------------|-------------|----------------------|---------------------|-----|--------|-----------------------------------|-----------|-----------|-----------|------------|
| 232AL0030482 | 40W         | 220-240V<br>50/60Hz  | 3000/4000/<br>5700K | ≥80 | 6400LM | SMD2835                           | 1180      | 85        | 71        | 840        |
| 232AL0030487 | 60W         | 220-240V<br>50/60Hz  | 3000/4000/<br>5700K | ≥80 | 9600LM | SMD2835                           | 1480      | 85        | 71        | 1000       |