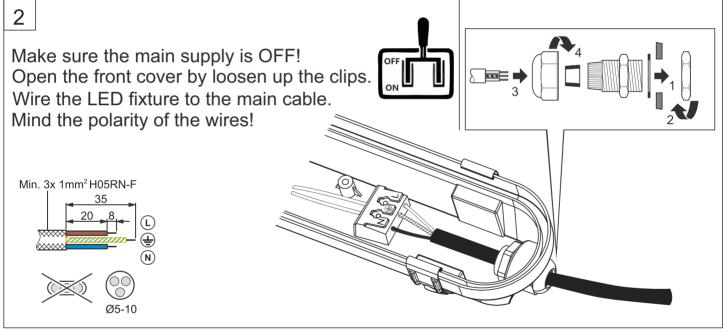

The light source contained in this luminaire shall only be replaced by the manufacturer or his service agent or a similar qualified person.

The luminaire shall be installed by a qualified electrician and wired in accordance with the latest IEE electrical regulations or the national requirements.