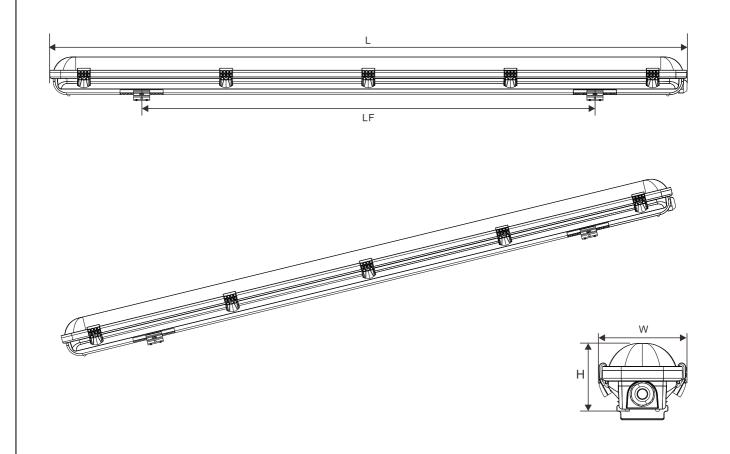

| Product code | Pmax<br>(W) | Voltage<br>Frequency | ССТ                 | CRI |        | LED Light Source<br>Specification | L<br>(mm) | W<br>(mm) | H<br>(mm) | LF<br>(mm) |
|--------------|-------------|----------------------|---------------------|-----|--------|-----------------------------------|-----------|-----------|-----------|------------|
| 232AL0030482 | 40W         | 220-240V<br>50/60Hz  | 3000/4000/<br>5700K | ≥80 | 6400LM | SMD2835                           | 1180      | 85        | 71        | 840        |
| 232AL0030487 | 60W         | 220-240V<br>50/60Hz  | 3000/4000/<br>5700K | ≥80 | 9600LM | SMD2835                           | 1480      | 85        | 71        | 1000       |