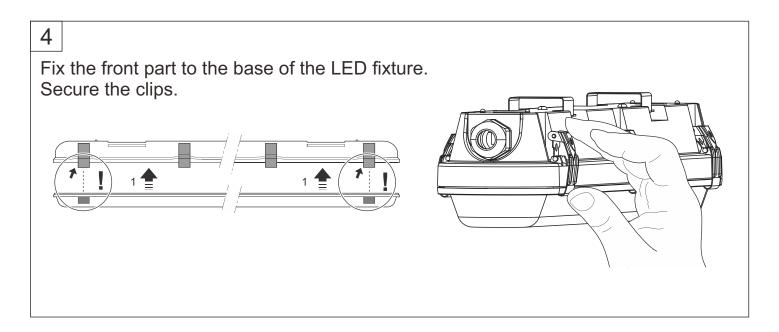

n accordance with the latest IEE electrical regulations or the national requirements.

| Product code | Pmax<br>(W) | Voltage<br>Frequency | ССТ                 | CRI |        | LED Light Source<br>Specification | L<br>(mm) | W<br>(mm) | H<br>(mm) | LF<br>(mm) |
|--------------|-------------|----------------------|---------------------|-----|--------|-----------------------------------|-----------|-----------|-----------|------------|
| 232AL0030482 | 40W         | 220-240V<br>50/60Hz  | 3000/4000/<br>5700K | ≥80 | 6400LM | SMD2835                           | 1180      | 85        | 71        | 840        |
| 232AL0030487 | 60W         | 220-240V<br>50/60Hz  | 3000/4000/<br>5700K | ≥80 | 9600LM | SMD2835                           | 1480      | 85        | 71        | 1000       |