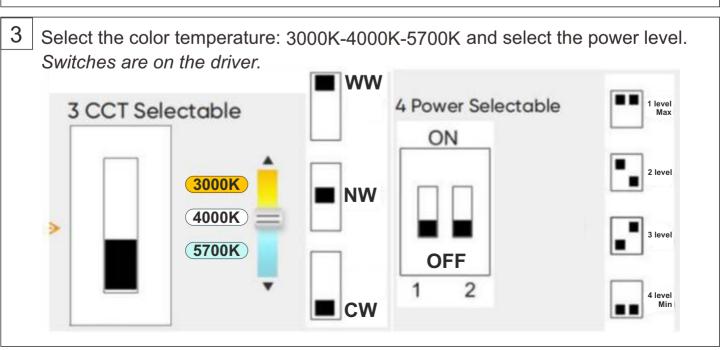

| Product code | Pmax<br>(W) | Voltage<br>Frequency | ССТ                 | CRI |        | LED Light Source<br>Specification | L<br>(mm) | W<br>(mm) | H<br>(mm) | LF<br>(mm) |
|--------------|-------------|----------------------|---------------------|-----|--------|-----------------------------------|-----------|-----------|-----------|------------|
| 232AL0030482 | 40W         | 220-240V<br>50/60Hz  | 3000/4000/<br>5700K | ≥80 | 6400LM | SMD2835                           | 1180      | 85        | 71        | 840        |
| 232AL0030487 | 60W         | 220-240V<br>50/60Hz  | 3000/4000/<br>5700K | ≥80 | 9600LM | SMD2835                           | 1480      | 85        | 71        | 1000       |